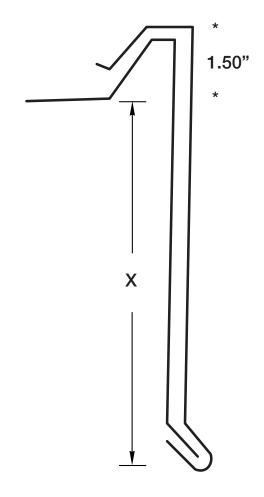

X= "

- ANSI-SPRI FM 4435 ES-1 TESTED
- X-dimension available in 1/2" increments from 2 1/2" through 12"
- Includes 1 concealed splice plate/10 LF of face

Note: Illustrations are not to scale

Ship To: ☐ 24 ga Kynar *Color* Material 24 ga Galvanized ☐ Other *please specify* Quantity: \_\_\_\_\_ LF (sold in 10LF sections) Jobsite Contact: **Prefabricated Miters:** Contact #: Quantity \_\_\_\_\_ Inside \_\_\_\_\_ \_\_\_ Outside \_ **Expected Delivery:** Other Notes/Instructions: \_\_\_\_\_ ☐ Pick-up □ Delivery