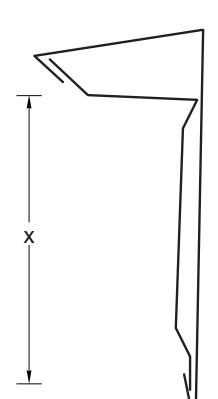

Fax:

**Contact Phone:** 

**X**=

Project Name/Number:

- ANSI-SPRI FM 4435 ES-1 TESTED
- X-dimension available in 1/2" increments from 2 1/2" through 10"
- Includes 1 concealed splice plate/10 LF of face

Note: Illustrations are not to scale