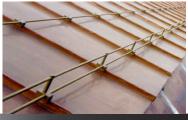

## Often imitated, never duplicated.

When snow accumulations begin to melt, the result can be catastrophic as the blanket of snow avalanches off the roof, dumping tons of snow onto anything in its path. Our patented S-5! clamps, with their round-point setscrews, make ColorGard and SnoRail & SnoFence the strongest, easiest to install, and best priced solution for standing seam metal roofs.

**ColorGard®** 

SnoRail<sup>™</sup> & SnoFence<sup>™</sup>

S-5!® Snow Retention is now in stock at Sheet Metal Supply!

Great Prices, Great People, Great Products

Interested? Call Sheet Metal Supply: 847-478-8500