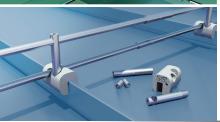

## Often imitated, never duplicated.

When snow accumulations begin to melt, the result can be catastrophic as the blanket of snow avalanches off the roof, dumping tons of snow onto anything in its path. Our patented S-5! clamps, with their round-point setscrews, make ColorGard and SnoRail & SnoFence the strongest, easiest to install, and best priced solution for standing seam metal roofs.

**ColorGard®** 

SnoRail<sup>™</sup> & SnoFence<sup>™</sup>

S-5!® Snow Retention is now in stock at Sheet Metal Supply!

Great Prices, Great People, Great Products

Interested? Call Sheet Metal Supply: 847-478-8500