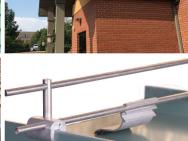

## Often imitated, never duplicated.

When snow accumulations begin to melt, the result can be catastrophic as the blanket of snow avalanches off the roof, dumping tons of snow onto anything in its path. Our patented S-5! clamps, with their round-point setscrews, make ColorGard and SnoRail & SnoFence the strongest, easiest to install, and best priced solution for standing seam metal roofs.

**ColorGard®** 

SnoRail<sup>™</sup> & SnoFence<sup>™</sup>

S-5!® Snow Retention is now in stock at Sheet Metal Supply!

Great Prices, Great People, Great Products

Interested? Call Sheet Metal Supply: 847-478-8500