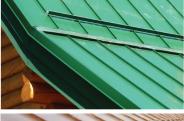

## Often imitated, never duplicated.

When snow accumulations begin to melt, the result can be catastrophic as the blanket of snow avalanches off the roof, dumping tons of snow onto anything in its path. Our patented S-5! clamps, with their round-point setscrews, make ColorGard and SnoRail & SnoFence the strongest, easiest to install, and best priced solution for standing seam metal roofs.

**ColorGard®** 

SnoRail<sup>™</sup> & SnoFence<sup>™</sup>

S-5!® Snow Retention is now in stock at Sheet Metal Supply!

Great Prices, Great People, Great Products

Interested? Call Sheet Metal Supply: 847-478-8500