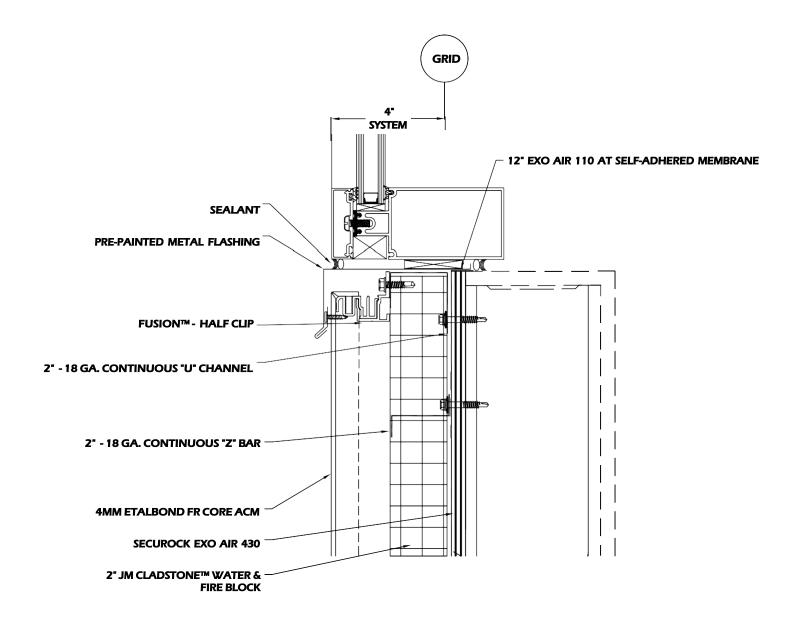

150 Pine St. Grayslake, IL 60030 T: 847.478.8500

Website: www.sheetmetalsupplyltd.com

E-mail: info@sheetmetalsupplyltd.com

| PROJECT:                                                                         | WALL ASSEMBLY               | DATE:  | 01-2023 |
|----------------------------------------------------------------------------------|-----------------------------|--------|---------|
| Drawing Title:                                                                   | OPENING HEAD – SECTION VIEW | SCALE: | N.T.S.  |
| COPYRIGHT RESERVED. THIS DRAWING REMAINS THE PROPERTY OF SHEET METAL SUPPLY LTD. |                             | SHEET: | SMS-9   |