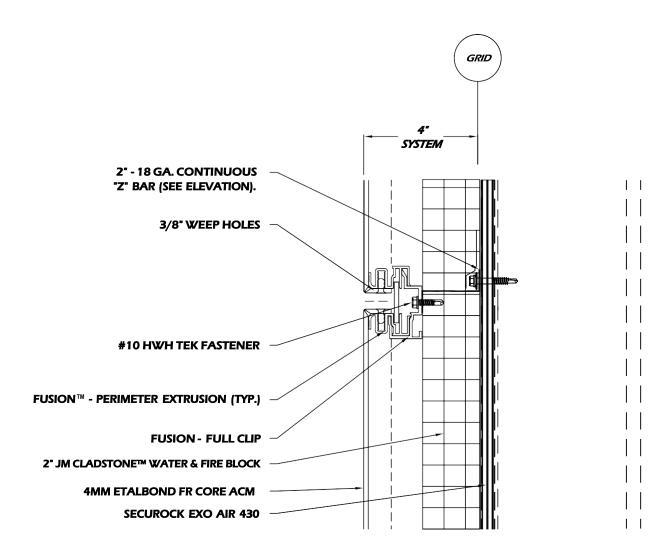

150 Pine St. Grayslake, IL 60030 T: 847.478.8500

Website: www.sheetmetalsupplyltd.com

E-mail: info@sheetmetalsupplyltd.com

| ROJECT:<br>PL                     | ATE PANEL WALL ASSEMBLY                            | DATE:  | 01-2023 |
|-----------------------------------|----------------------------------------------------|--------|---------|
| Rawing Title:                     | BASE – SECTION VIEW                                | SCALE: | N.T.S.  |
| COPYRIGHT RESERVED<br>SUPPLY LTD. | . THIS DRAWING REMAINS THE PROPERTY OF SHEET METAL | SHEET: | SMS-2   |