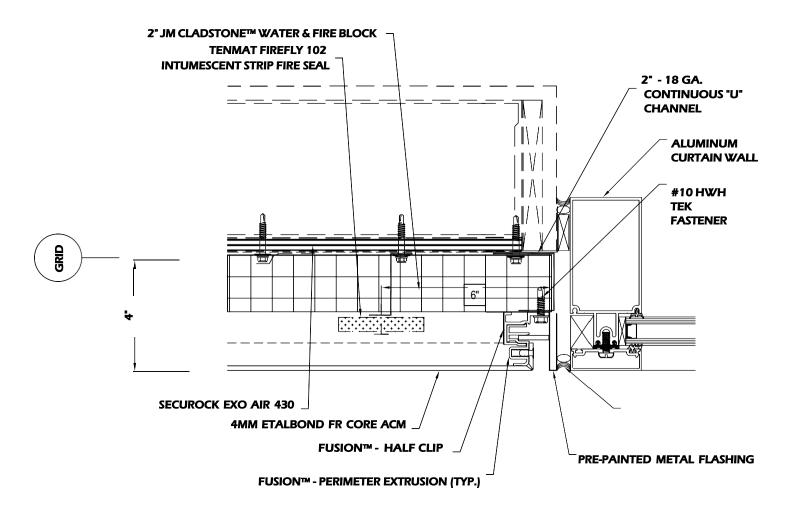

150 Pine St. Grayslake, IL 60030 T: 847.478.8500

Website: www.sheetmetalsupplyltd.com

E-mail: info@sheetmetalsupplyltd.com

| ROJECT:<br>PL                     | ATE PANEL WALL ASSEMBLY                            | DATE:  | 01-2023 |
|-----------------------------------|----------------------------------------------------|--------|---------|
| Rawing Title:                     | BASE – SECTION VIEW                                | SCALE: | N.T.S.  |
| COPYRIGHT RESERVED<br>SUPPLY LTD. | . THIS DRAWING REMAINS THE PROPERTY OF SHEET METAL | SHEET: | SMS-2   |