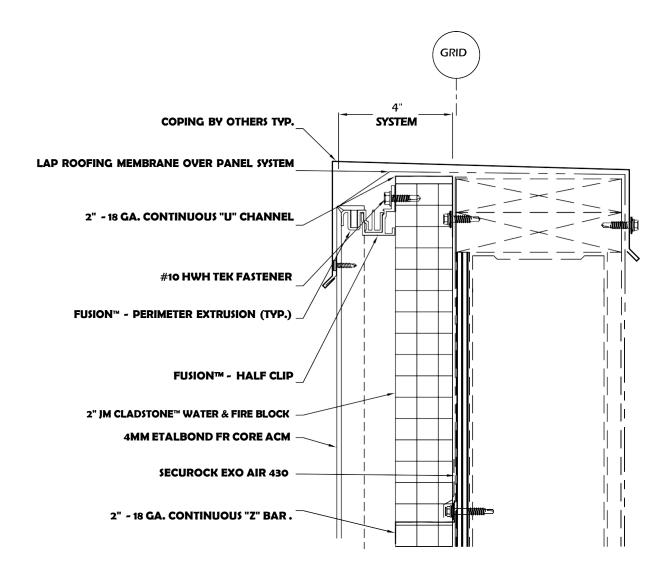

150 Pine St. Grayslake, IL 60030

T: 847.478.8500

Website: www.sheetmetalsupplyltd.com E-mail: info@sheetmetalsupplyltd.com

| PROJECT:                                                                         | PLATE PANEL WALL ASSEMBLY   | DATE:  | 01-2023 |
|----------------------------------------------------------------------------------|-----------------------------|--------|---------|
| DRAWING TITLE:                                                                   | PARAPET CAP DETAIL OPTION 1 | SCALE: | N.T.S.  |
| COPYRIGHT RESERVED. THIS DRAWING REMAINS THE PROPERTY OF SHEET METAL SUPPLY LTD. |                             | SHEET: | SMS-1a  |