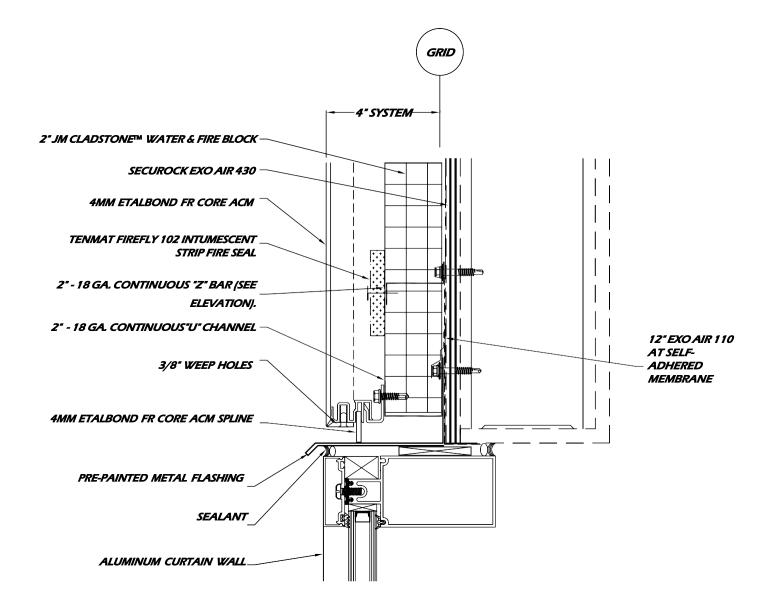

150 Pine St. Grayslake, IL 60030 T: 847.478.8500

Website: www.sheetmetalsupplyltd.com

E-mail: info@sheetmetalsupplyltd.com

| PROJECT:                                                                         | WALL ASSEMBLY               | DATE:  | 01-2023 |
|----------------------------------------------------------------------------------|-----------------------------|--------|---------|
| Drawing Title:                                                                   | OPENING HEAD – SECTION VIEW | SCALE: | N.T.S.  |
| COPYRIGHT RESERVED. THIS DRAWING REMAINS THE PROPERTY OF SHEET METAL SUPPLY LTD. |                             | SHEET: | SMS-9   |