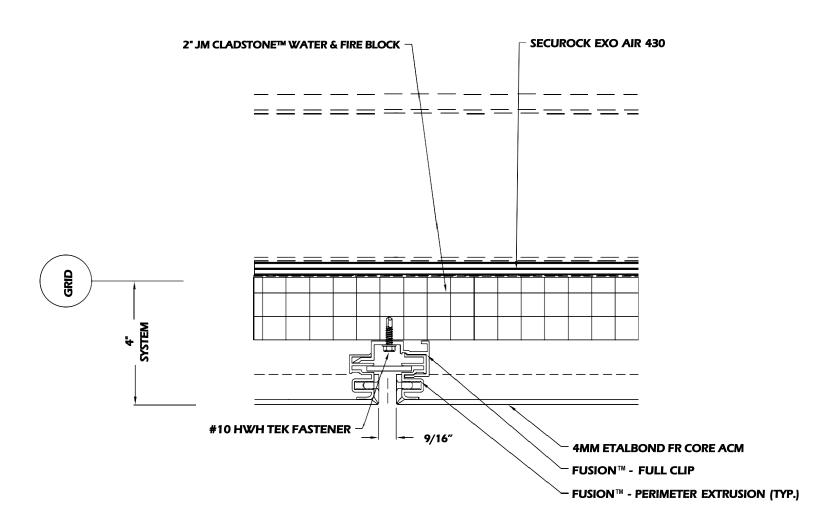

150 Pine St. Grayslake, IL 60030 T: 847.478.8500

Website: www.sheetmetalsupplyltd.com

E-mail: info@sheetmetalsupplyltd.com

| PROJECT:                                                                         | DATE:           |
|----------------------------------------------------------------------------------|-----------------|
| WALL ASSEMBLY                                                                    | 01-2023         |
| DRAWING TITLE:                                                                   | SCALE:          |
| TYPICAL JOINT HORIZONTAL                                                         | N.T.S.          |
| COPYRIGHT RESERVED. THIS DRAWING REMAINS THE PROPERTY OF SHEET METAL SUPPLY LTD. | SHEET:<br>SMS-4 |