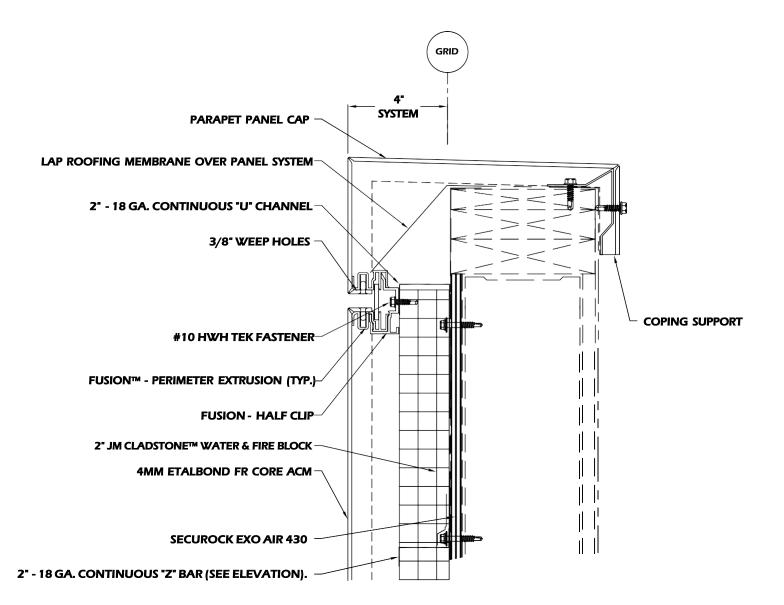

150 Pine St. Grayslake, IL 60030

T: 847.478.8500

Website: www.sheetmetalsupplyltd.com E-mail: info@sheetmetalsupplyltd.com

| PROJECT:                       | PLATE PANEL WALL ASSEMBLY                              | DATE:  | 01-2023 |
|--------------------------------|--------------------------------------------------------|--------|---------|
| RAWING TITLE:                  | PARAPET CAP DETAIL OPTION 2                            | SCALE: | N.T.S.  |
| COPYRIGHT RESER<br>SUPPLY LTD. | EVED. THIS DRAWING REMAINS THE PROPERTY OF SHEET METAL | SHEET: | SMS-1b  |