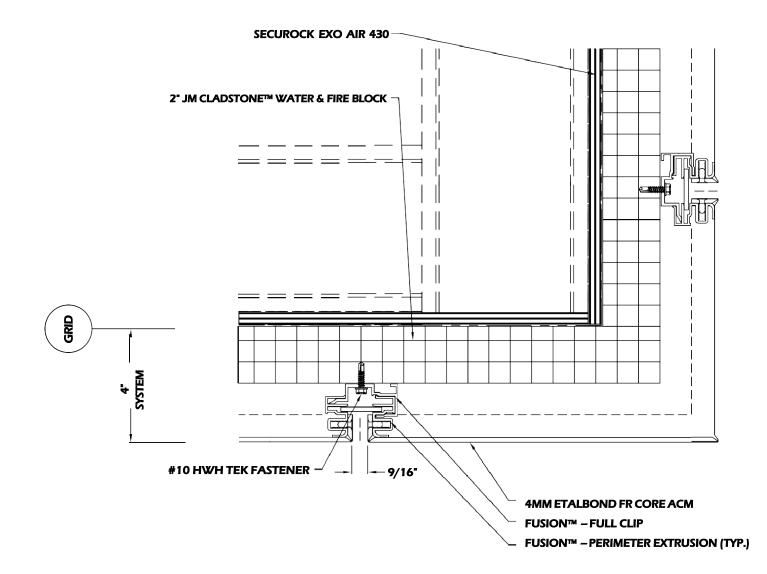

150 Pine St. Grayslake, IL 60030

T: 847.478.8500

Website: www.sheetmetalsupplyltd.com

E-mail: info@sheetmetalsupplyItd.com

| PROJECT: WALL ASSEMBLY                                                           | DATE:<br>01-2023 |
|----------------------------------------------------------------------------------|------------------|
| DRAWING TITLE:<br>OUTSIDE CORNER- PLAN VIEW                                      | SCALE:<br>N.T.S. |
| COPYRIGHT RESERVED. THIS DRAWING REMAINS THE PROPERTY OF SHEET METAL SUPPLY LTD. | SHEET:<br>SMS-7  |